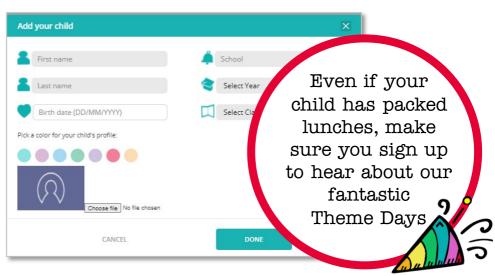

# How to Register

- 1. Visit <a href="https://parents.schoolfoodunited.com/login">https://parents.schoolfoodunited.com/login</a> & select the 'register' button at the top of the page.
- 2. Add your details\* and create a password You will then receive a confirmation email. Click on the link in the email to verify.
- 3. Log in and select 'add child' then add your child's details into the below online form, then choose from dropdown school, year and class options. Repeat for each child.